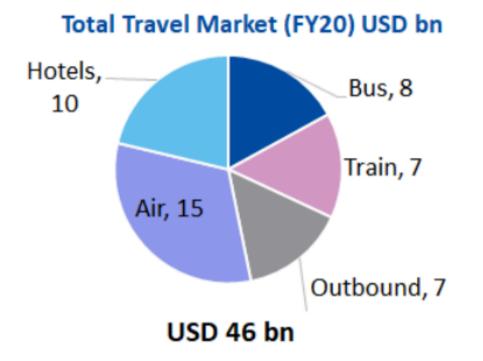

#### Share of Online travel Market

Online Travel Market (FY25) USD bn

USD 31 bn