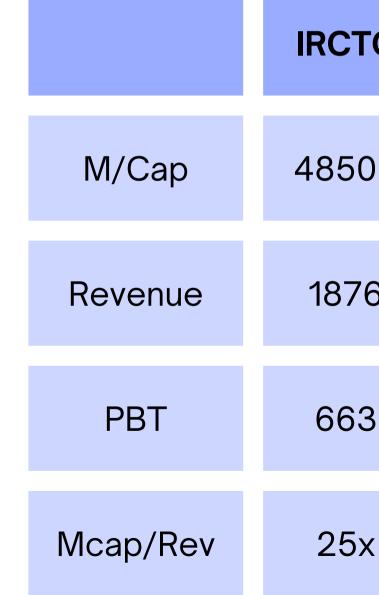

| C  | MMT   | EMT  | IXIGO |
|----|-------|------|-------|
| 00 | 26000 | 7600 | 2900  |
| 6  | 2424  | 235  | 380   |
| 3  | -360  | 105  | -21   |
| ٢  | 11x   | 32x  | 7.5x  |