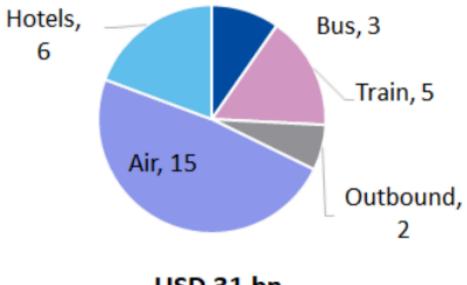

#### FY20-25 CAGR

|                                                                                                                                                                                                                                                                                                                                                                                                                                                                                                                                                                                                                                                                                                                                                                                                                                                                                                                                                                                                                                                                                                                                                                                                                                                                                                                                                                                                                                                                                                                                                                                                                                                                                                                                                                                                                                                                                                                                                                                                                                                                                                                                | Total | Online     |
|--------------------------------------------------------------------------------------------------------------------------------------------------------------------------------------------------------------------------------------------------------------------------------------------------------------------------------------------------------------------------------------------------------------------------------------------------------------------------------------------------------------------------------------------------------------------------------------------------------------------------------------------------------------------------------------------------------------------------------------------------------------------------------------------------------------------------------------------------------------------------------------------------------------------------------------------------------------------------------------------------------------------------------------------------------------------------------------------------------------------------------------------------------------------------------------------------------------------------------------------------------------------------------------------------------------------------------------------------------------------------------------------------------------------------------------------------------------------------------------------------------------------------------------------------------------------------------------------------------------------------------------------------------------------------------------------------------------------------------------------------------------------------------------------------------------------------------------------------------------------------------------------------------------------------------------------------------------------------------------------------------------------------------------------------------------------------------------------------------------------------------|-------|------------|
| <b>&gt;</b>                                                                                                                                                                                                                                                                                                                                                                                                                                                                                                                                                                                                                                                                                                                                                                                                                                                                                                                                                                                                                                                                                                                                                                                                                                                                                                                                                                                                                                                                                                                                                                                                                                                                                                                                                                                                                                                                                                                                                                                                                                                                                                                    | 11%   | <b>16%</b> |
|                                                                                                                                                                                                                                                                                                                                                                                                                                                                                                                                                                                                                                                                                                                                                                                                                                                                                                                                                                                                                                                                                                                                                                                                                                                                                                                                                                                                                                                                                                                                                                                                                                                                                                                                                                                                                                                                                                                                                                                                                                                                                                                                | 9%    | 20%        |
|                                                                                                                                                                                                                                                                                                                                                                                                                                                                                                                                                                                                                                                                                                                                                                                                                                                                                                                                                                                                                                                                                                                                                                                                                                                                                                                                                                                                                                                                                                                                                                                                                                                                                                                                                                                                                                                                                                                                                                                                                                                                                                                                | 4%    | 15%        |
|                                                                                                                                                                                                                                                                                                                                                                                                                                                                                                                                                                                                                                                                                                                                                                                                                                                                                                                                                                                                                                                                                                                                                                                                                                                                                                                                                                                                                                                                                                                                                                                                                                                                                                                                                                                                                                                                                                                                                                                                                                                                                                                                | 3%    | 6%         |
| ( started and star | 4%    | 11%        |
|                                                                                                                                                                                                                                                                                                                                                                                                                                                                                                                                                                                                                                                                                                                                                                                                                                                                                                                                                                                                                                                                                                                                                                                                                                                                                                                                                                                                                                                                                                                                                                                                                                                                                                                                                                                                                                                                                                                                                                                                                                                                                                                                |       | Total      |
|                                                                                                                                                                                                                                                                                                                                                                                                                                                                                                                                                                                                                                                                                                                                                                                                                                                                                                                                                                                                                                                                                                                                                                                                                                                                                                                                                                                                                                                                                                                                                                                                                                                                                                                                                                                                                                                                                                                                                                                                                                                                                                                                | 8%    | 14%        |
|                                                                                                                                                                                                                                                                                                                                                                                                                                                                                                                                                                                                                                                                                                                                                                                                                                                                                                                                                                                                                                                                                                                                                                                                                                                                                                                                                                                                                                                                                                                                                                                                                                                                                                                                                                                                                                                                                                                                                                                                                                                                                                                                |       |            |

Source: Edelweiss Wealth Research