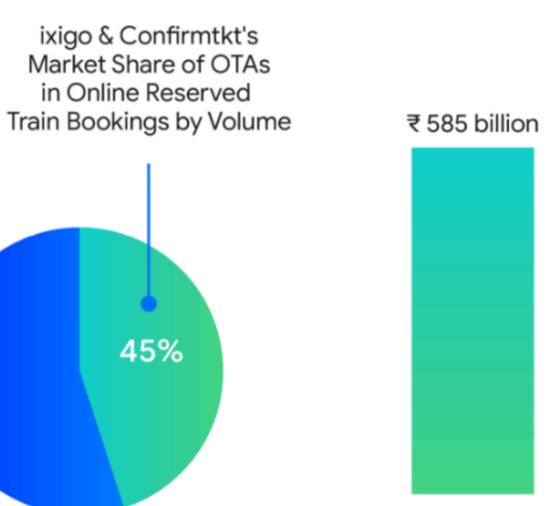

### **OTA Market share for Ixigo**

Source: Frost & Sullivar \*Values for Fiscal 2023 are forecasted

#### Trains

**OTAs Share of Trains Online** End of Fiscal 2022

Railways Passenger Segment Revenue Fiscal 2023\*