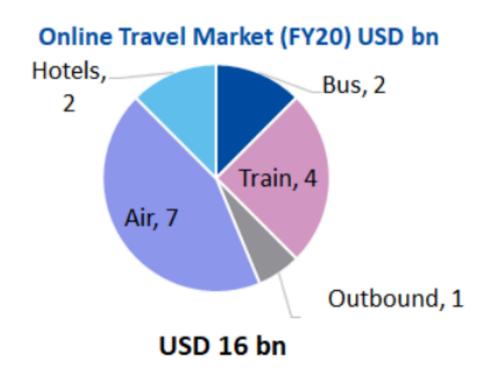

#### Share of Online travel Market

Online Travel Market (FY25) USD bn

USD 31 bn