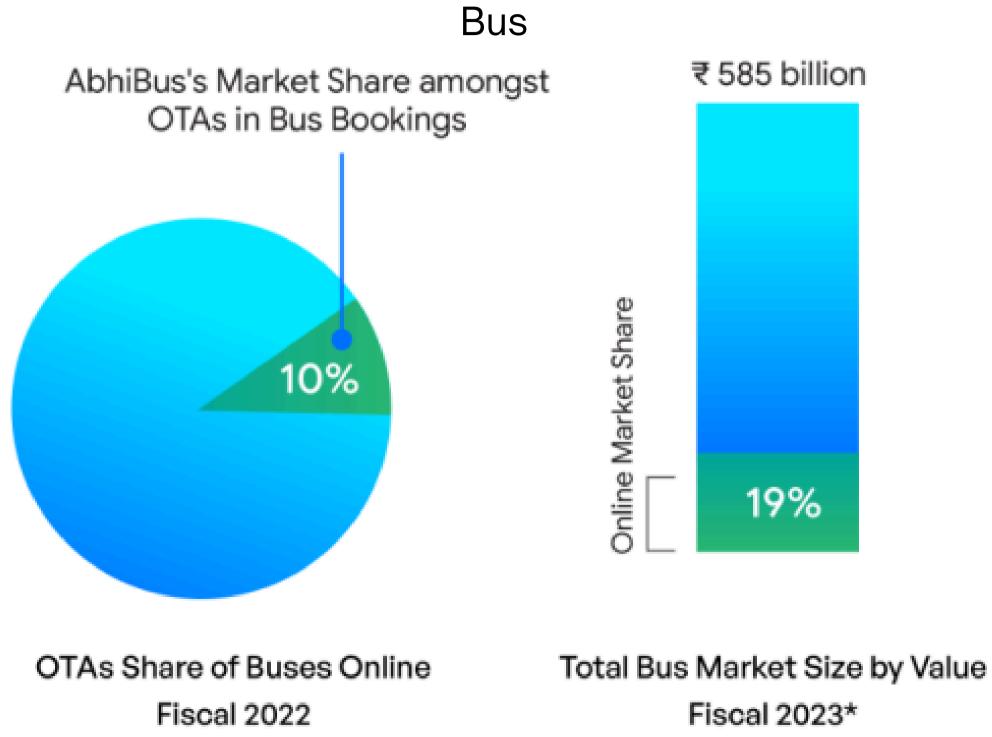

### **OTA Market share for Ixigo**

Source: Frost & Sullivar \*Values for Fiscal 2023 are forecasted

#### Trains

**OTAs Share of Trains Online** End of Fiscal 2022

Railways Passenger Segment Revenue Fiscal 2023\*