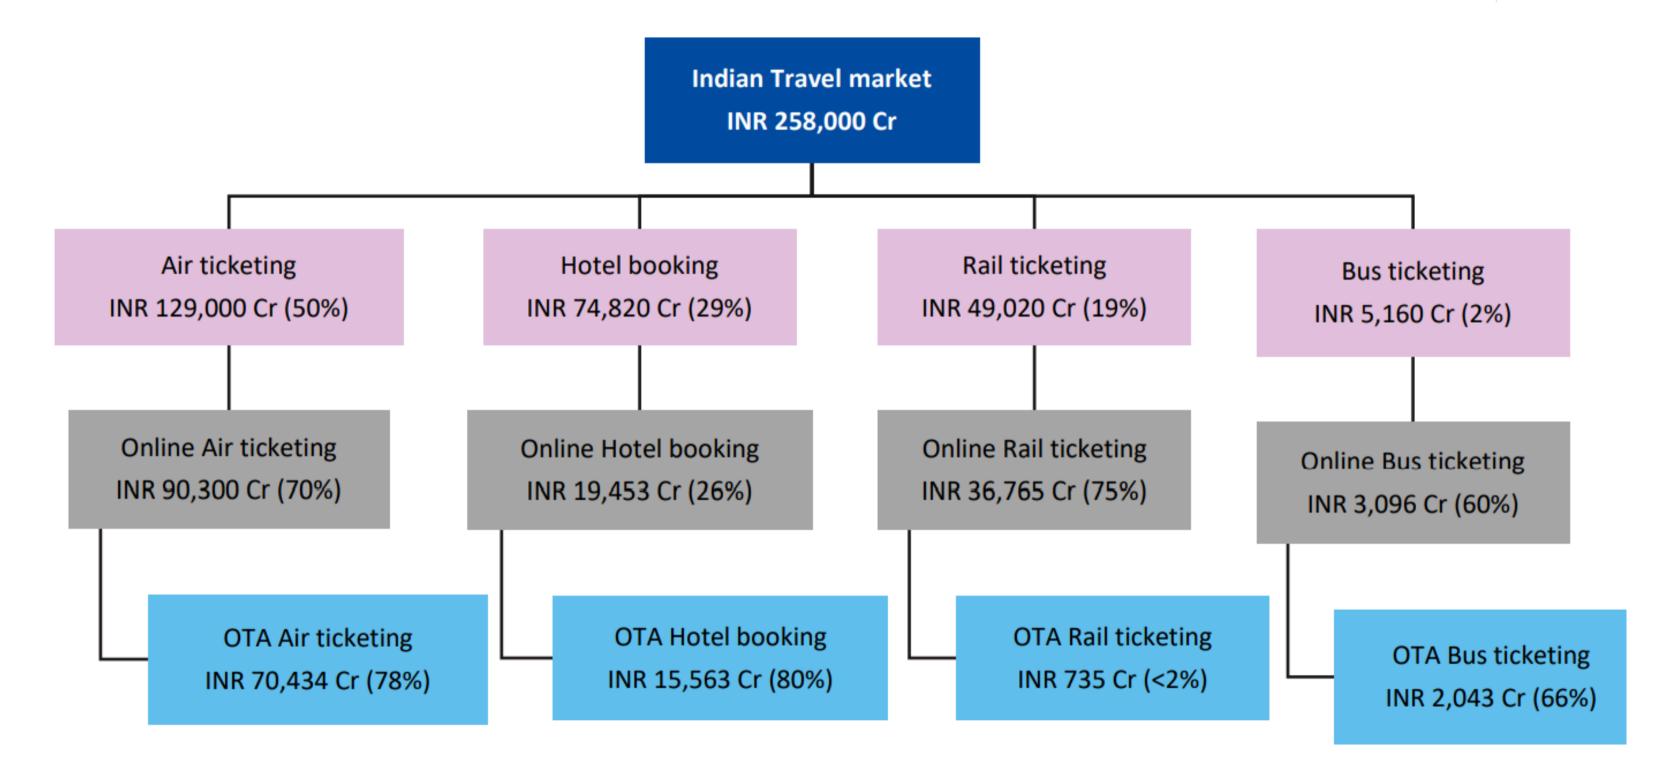

## ixigo (Le Travenues Technology Pvt. Ltd.)

Presenter: Abhishek Ginodia (CA, CFA)







#### Indian Travel Industry Overview





#### Share of Online travel Market







Online Travel Market (FY25) USD bn



USD 31 bn



#### FY20-25 CAGR

|