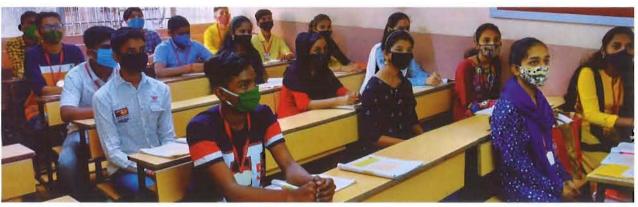

# Otis India efforts focus on STEM based learning

Last year, we partnered with Samarthanam Trust for the Disabled, SMILE Foundation and FUEL (Friend Union for Energising Lives) to promote STEM (Science, Technology, Engineering and Math) based learning in line with the global CSR initiatives of Otis Worldwide Corporation. We have funded and supported the initiatives through these partners with commitment to extend the STEM based learning among beneficiaries. Here is a quick glimpse.