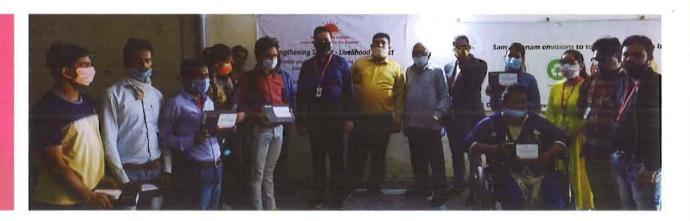

# Otis India efforts focus on STEM based learning

Last year, we partnered with Samarthanam Trust for the Disabled, SMILE Foundation and FUEL (Friend Union for Energising Lives) to promote STEM (Science, Technology, Engineering and Math) based learning in line with the global CSR initiatives of Otis Worldwide Corporation. We have funded and supported the initiatives through these partners with commitment to extend the STEM based learning among beneficiaries. Here is a quick glimpse.