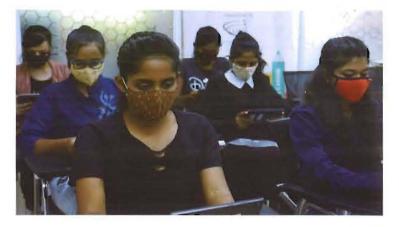

# Otis India efforts focus on STEM based learning

Last year, we partnered with Samarthanam Trust for the Disabled, SMILE Foundation and FUEL (Friend Union for Energising Lives) to promote STEM (Science, Technology, Engineering and Math) based learning in line with the global CSR initiatives of Otis Worldwide Corporation. We have funded and supported the initiatives through these partners with commitment to extend the STEM based learning among beneficiaries. Here is a quick glimpse.