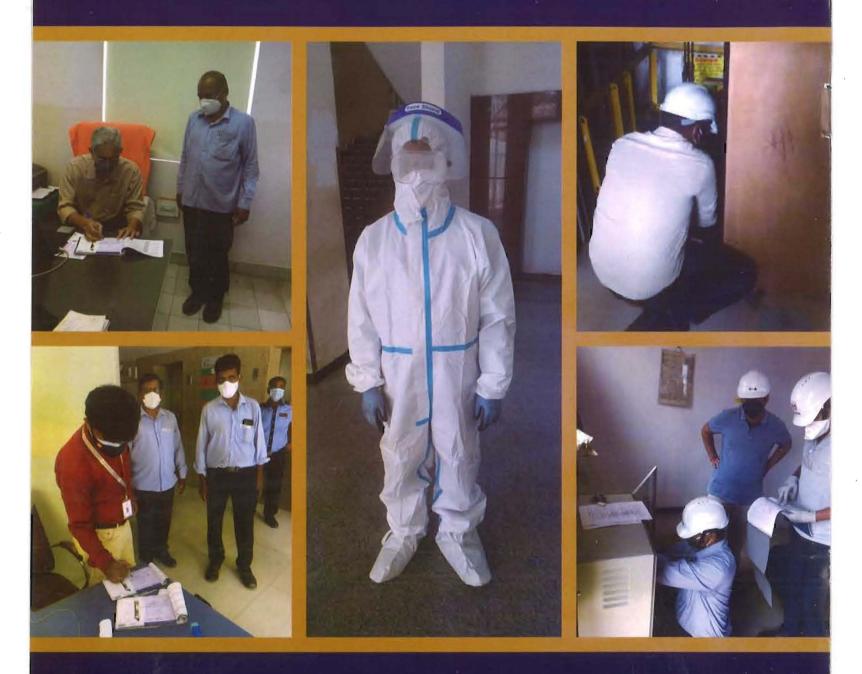

# OTIS INDIA HEROES -

keeping essential workers and people on the move.

As the country came to grips with the devastation of the second COVID wave, our Otis India brave hearts were at the frontline of the battle assisting essential services workers and hospitals. Our teams on ground were constantly on standby for action, no matter when and where. Otis India is humbled by their dedication and passion.

Despite the Challenges posed by COVID and varying lockdown imposed by states, our Field Experts continue to be part of the frontline workers in this war against COVID-19 across India. Otis Customer Care helplines are open 24\*7 and our field experts are attending emergency breakdowns across India in hospitals, isolation wards and residences every day and are involved in the noble act of keeping the essential services in working condition and in maintaining the social wellbeing of our customers. We have Business Continuity Plan across our sales, operations and support functions to address the multiple challenges posed by the COVID situation.